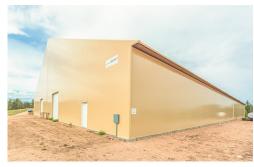

#### **FRAME & FABRIC**

Gray primed steel frames; ExxoTec™ Elite PVC fabric, white with tan trim

#### **ADDITIONAL FEATURES**

Two personnel doors and three overhead coil doors on endwalls; pier foundation with continuous concrete curb