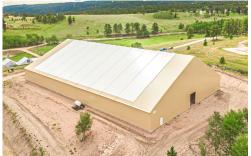

#### LOCATION

Woodland Park, CO

#### SIZE

140 ft x 220 ft (30,800 sq ft)

#### **SITE PARAMETERS**

110 mph windspeed, 40 psf snow load, exposure C, seismic B