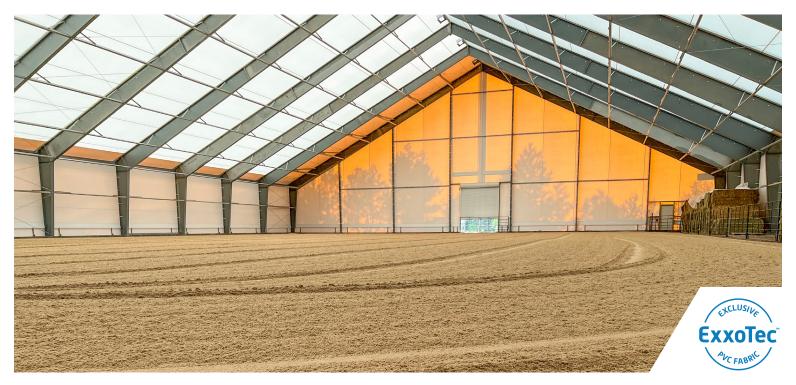

# **Red Tail Ranch**

**Equestrian Riding Arena** 

#### **FRAME & FABRIC**

Gray primed steel frames; ExxoTec™ Elite PVC fabric, white with tan trim

### **VENTILATION**

22 ARV-2000 rooftop exhaust vents; 18-in overhangs with mesh soffit along sidewalls

#### **ADDITIONAL FEATURES**

Two personnel doors and three overhead coil doors on endwalls; pier foundation with continuous concrete curb