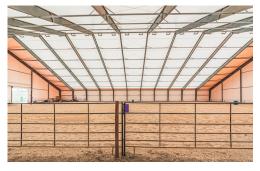

### **VENTILATION**

22 ARV-2000 rooftop exhaust vents; 18-in overhangs with mesh soffit along sidewalls

#### **ADDITIONAL FEATURES**

Two personnel doors and three overhead coil doors on endwalls; pier foundation with continuous concrete curb