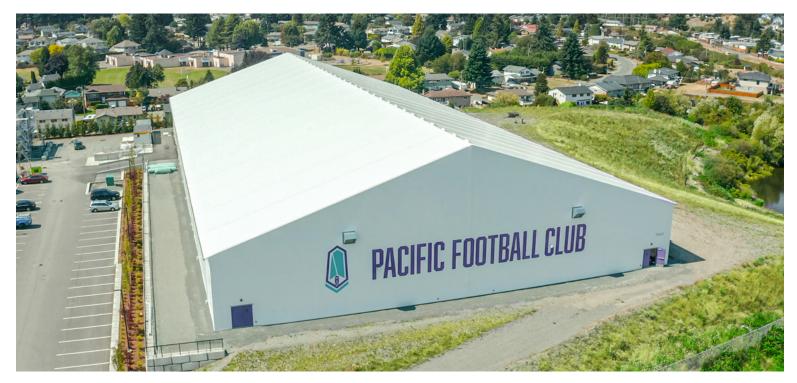

# **Pacific Football Club Island Training Center**

**Indoor Training Facility** 

#### LOCATION

Langford, BC

#### SIZE

164 ft x 310 ft (50,840 sq ft)

### FRAME + FABRIC

Gray primed rigid steel frames; white ExxoTec™ Elite PVC fabric, customized with football club's name and logo