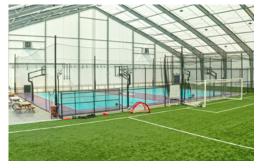

# **ADDITIONAL FEATURES**

Natural light from roof and walls

Hanging nets to separate playing areas