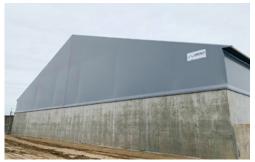

### FRAME + FABRIC

All framing members are hot-dip galvanized; ExxoTec™ Elite PVC fabric cladding, tan roof and gray walls

### **ADDITIONAL FEATURES**

12-ft poured concrete foundation and sidewalls; compliant with American Iron and Steel requirements per the EPA Clean Water State Revolving Loan Fund