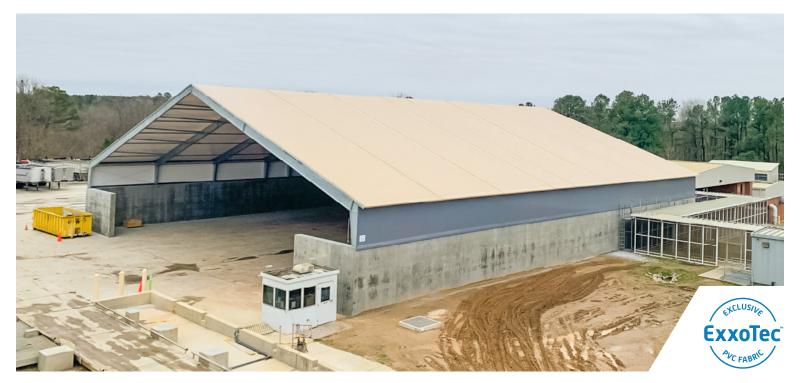

# **Neuse River RRF**

Biosolid Cake Storage

#### SI7F

121 ft x 151 ft structure (18,271 sq ft)

#### SITE PARAMETERS

15 psf ground snow load, 94 mph wind load, wind exposure C, seismic B

### FRAME + FABRIC

All framing members are hot-dip galvanized; ExxoTec™ Elite PVC fabric cladding, tan roof and gray walls

# **VENTILATION + DOORS**

Passive ventilation through open endwall and 18-in mesh soffits

### **ADDITIONAL FEATURES**

12-ft poured concrete foundation and sidewalls; compliant with American Iron and Steel requirements per the EPA Clean Water State Revolving Loan Fund