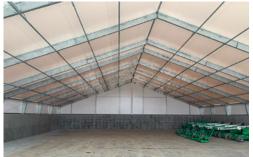

### FRAME + FABRIC

All framing members are hot-dip galvanized; ExxoTec™ Elite PVC fabric cladding, tan roof and gray walls

# **VENTILATION + DOORS**

Passive ventilation through open endwall and 18-in mesh soffits