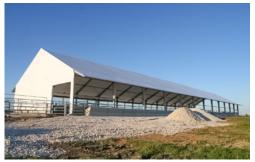

#### FRAME + FABRIC

All building steel, components, and hardware are hot-dip galvanized; white fabric cladding on roof and endwall

## **VENTILATION + DOORS**

Open sidewalls with 12.5-ft clearance and 6-ft eaves; one fully open endwall and one endwall with an opening; adjustable ridge vent; adjustable side curtains installed on one side

### **ADDITIONAL FEATURES**

30-ft peak height; straight sidewall design offers easy installation of sidewall doors and curtains