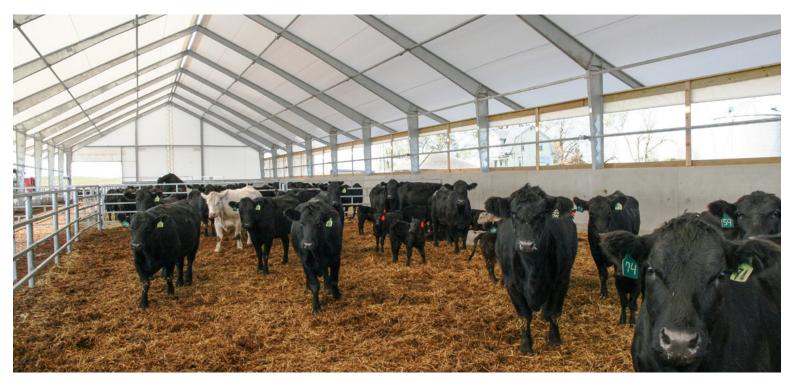

# **Gall Cattle Farm**

**Cattle Building** 

## **VENTILATION + DOORS**

Open sidewalls with 12.5-ft clearance and 6-ft eaves; one fully open endwall and one endwall with an opening; adjustable ridge vent; adjustable side curtains installed on one side

### **ADDITIONAL FEATURES**

30-ft peak height; straight sidewall design offers easy installation of sidewall doors and curtains