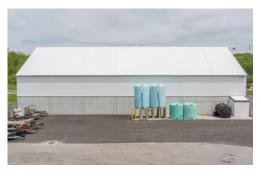

#### FRAME + FABRIC

All steel framing members are coated in EpoxxiShield™ COR Pro; white 28 oz ExxoTec Elite™ PVC fabric cladding

### **VENTILATION + DOORS**

Passive ventilation through 18-in mesh soffit on one side and open endwall