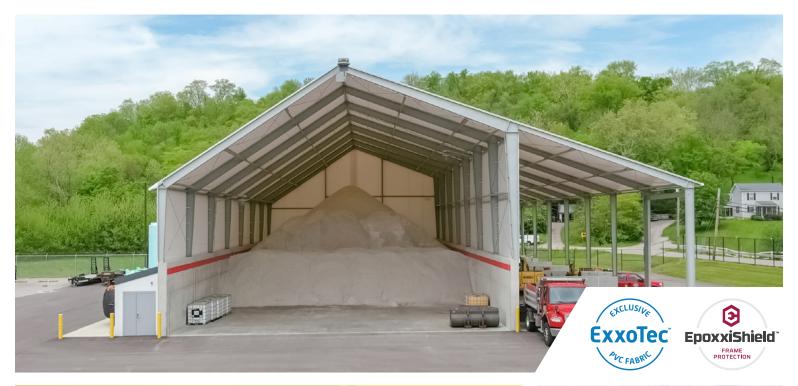

#### SIZE

60 ft  $\times$  140 ft with a 30 ft  $\times$ 140 ft lean-to (12,600 sq ft)

#### FRAME + FABRIC

All steel framing members are coated in EpoxxiShield™ COR Pro; white 28 oz ExxoTec Elite™ PVC fabric cladding

### **VENTILATION + DOORS**

Passive ventilation through 18-in mesh soffit on one side and open endwall

# **ADDITIONAL FEATURES**

The foundation is a combination of 12-ft cast-in-place walls on the main building, and varying foundation heights along the lean-to; lean-to includes 22.5-ft accessible clearance height with portal openings, eliminating bracing interference