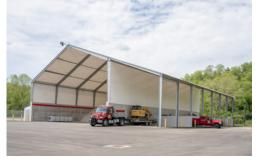

#### SIZE

60 ft  $\times$  140 ft with a 30 ft  $\times$ 140 ft lean-to (12,600 sq ft)

# **ADDITIONAL FEATURES**

The foundation is a combination of 12-ft cast-in-place walls on the main building, and varying foundation heights along the lean-to; lean-to includes 22.5-ft accessible clearance height with portal openings, eliminating bracing interference