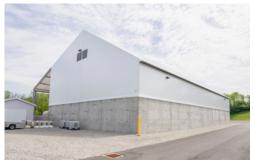

#### **ADDITIONAL FEATURES**

The foundation is a combination of 12-ft cast-in-place walls on the main building, and 6-ft foundation heights along the lean-to; lean-to includes 23-ft accessible clearance height with portal, plus jackbeam openings for added accessibility