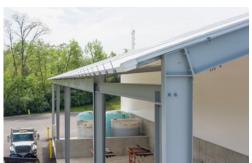

#### **ADDITIONAL FEATURES**

The foundation is a combination of 12-ft cast-in-place walls on the main building, and 6-ft foundation heights along the lean-to; lean-to includes 23-ft accessible clearance height with portal, plus jackbeam openings for added accessibility