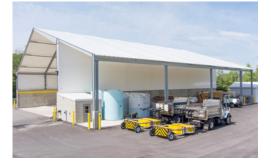

#### **ADDITIONAL FEATURES**

The foundation is a combination of 12-ft cast-in-place walls on the main building, and 6-ft foundation heights along the lean-to; lean-to includes 23-ft accessible clearance height with portal, plus jackbeam openings for added accessibility