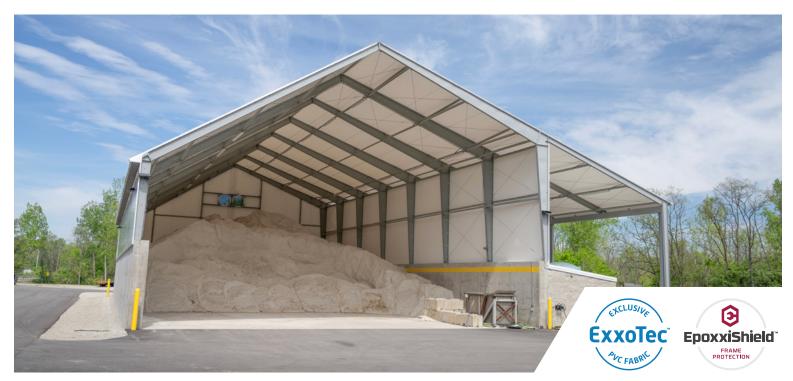

# SIZE

70 ft x 133 ft with a 30 ft x133 ft lean-to (13,300 sq ft)

#### FRAME + FABRIC

All steel framing members are coated in EpoxxiShield™ COR Pro; white 28 oz ExxoTec Elite™ PVC fabric cladding

# **VENTILATION + DOORS**

Passive ventilation through 18-in mesh soffit on one side and PVC mesh vents framed in endwall; icebreakers installed along eaves

#### **ADDITIONAL FEATURES**

The foundation is a combination of 12-ft cast-in-place walls on the main building, and 6-ft foundation heights along the lean-to; lean-to includes 23-ft accessible clearance height with portal, plus jackbeam openings for added accessibility