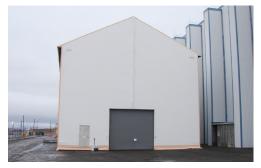

#### SI7F

50 ft x 60 ft (3,000 sq ft)

#### **VENTILATION + DOORS**

1.6 ft overhangs with mesh soffits

16 ft x 14 ft steel coil door, two personnel doors with egress, planic and closer hardware