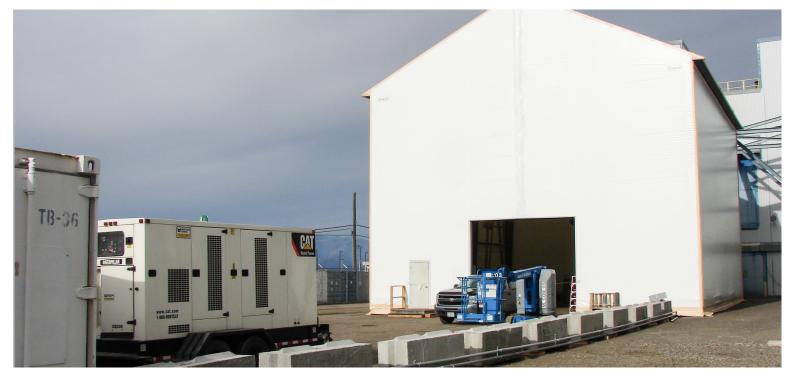

#### SI7F

50 ft x 60 ft (3,000 sq ft)

#### **VENTILATION + DOORS**

1.6 ft overhangs with mesh soffits

16 ft x 14 ft steel coil door, two personnel doors with egress, planic and closer hardware

#### **ADDITIONAL FEATURES**

Non-Earth penetrative megablock foundation installed on asphalt pad

#### **INSTALLATION SERVICES**

**Installed by Legacy Building** Solutions