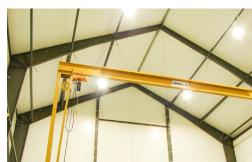

#### FRAME + FABRIC

33 ft interior sidewall clearnce for Gantry Crane, 46 ft peak clearance