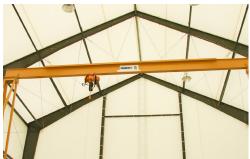

#### FRAME + FABRIC

33 ft interior sidewall clearnce for Gantry Crane, 46 ft peak clearance