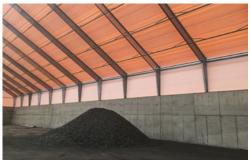

# PROJECT PROFILE

# **Beelman River Terminal - Venice**

**Bulk Corrosive Storage** 

## LOCATION

Venice, IL along Mississippi River

# SIZE

130 ft x 340 ft (44,200 sq ft)

#### SITE PARAMETERS

20 psf roof snow load, 90 mph windspeed, expsoure C, seismic zone C, fully exposed

#### FRAME + FABRIC

All frame components are hot-dip galvanized; tan fabric with white translucent peak

## **VENTILATION + DOORS**

Passive ventilation through RV roof vents and eave mesh on 18-in overhangs; overhead coiling doors on each endwall

#### **ADDITIONAL FEATURES**

Cast-in-place foundation; 375 lb/ft conveyor load

#### **INSTALLATION SERVICES**

Installed by Legacy **Building Solutions**