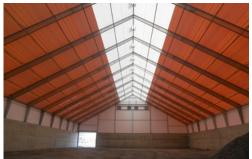

#### FRAME + FABRIC

All frame components are hot-dip galvanized; tan fabric with white translucent peak

## **VENTILATION + DOORS**

Passive ventilation through RV roof vents and eave mesh on 18-in overhangs; overhead coiling doors on each endwall