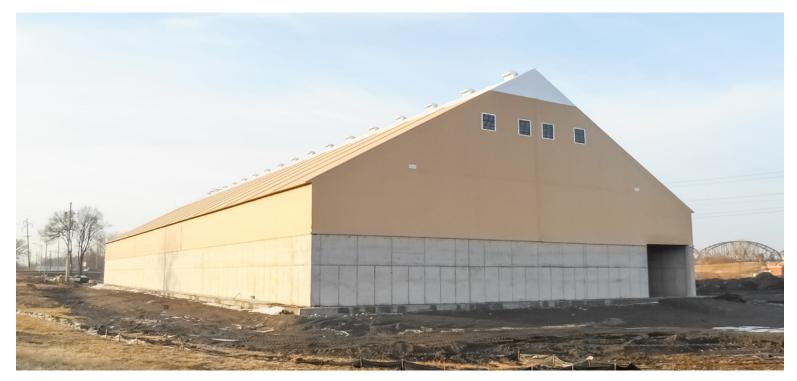

# **Beelman River Terminal - Venice**

**Bulk Corrosive Storage** 

# SIZE

130 ft x 340 ft (44,200 sq ft)

#### FRAME + FABRIC

All frame components are hot-dip galvanized; tan fabric with white translucent peak

## **VENTILATION + DOORS**

Passive ventilation through RV roof vents and eave mesh on 18-in overhangs; overhead coiling doors on each endwall