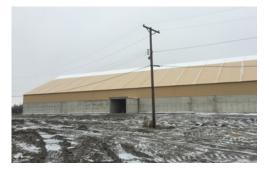

#### FRAME + FABRIC

All frame components are hot-dip galvanized; tan fabric with white translucent peak

## **VENTILATION + DOORS**

Passive ventilation through RV roof vents and eave mesh on 18-in overhangs; overhead coiling doors on each endwall