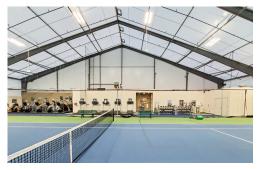

### **ADDITIONAL FEATURES**

Six tennis courts in each building, as well as an additional exercise area, viewing and lounge space; 26 ft x 4 ft canopy above storefront glass; uninsulated to allow for natural light through roof and sidewalls; two buildings are connected through 136 ft x 15 ft breezeway