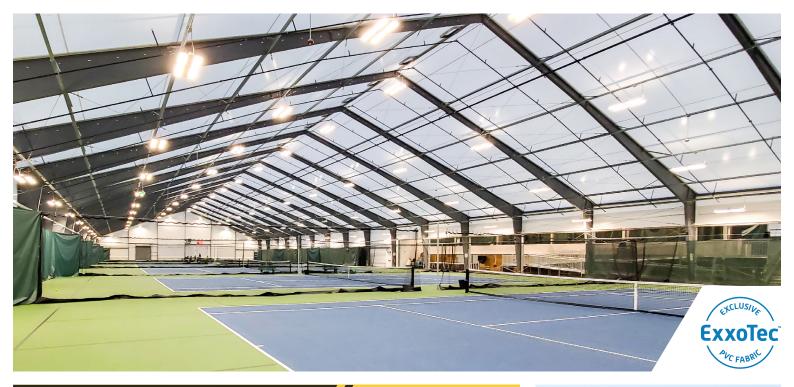

# **Bay Club South San Francisco**

Indoor Tennis and Pickleball Courts

## FRAME + FABRIC

Gray primed rigid steel frames; ExxoTec<sup>™</sup> Elite PVC fabric cladding, white with blue endwalls; customized with Bay Club logos on sidewalls

### **ADDITIONAL FEATURES**

Six tennis courts in each building, as well as an additional exercise area, viewing and lounge space; 26 ft x 4 ft canopy above storefront glass; uninsulated to allow for natural light through roof and sidewalls; two buildings are connected through 136 ft x 15 ft breezeway