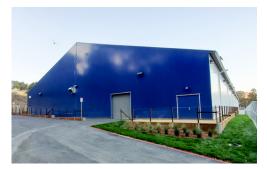

## FRAME + FABRIC

Gray primed rigid steel frames; ExxoTec<sup>™</sup> Elite PVC fabric cladding, white with blue endwalls; customized with Bay Club logos on sidewalls

#### **VENTILATION + DOORS**

ARV-2000 roof vents; 18-in eaves with mesh soffit, gutters and downspouts; one 10 ft x 10 ft overhead door on each structure; ten total personnel doors and one storefront bay with door, windows, and 26 ft x 4 ft canopy