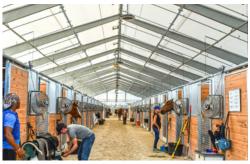

#### **VENTILATION & WATER CONTROL**

ARV-2000 rooftop exhaust vents; 36-in overhangs along sides; gutters and downspouts to help with Florida rains

# **ADDITIONAL FEATURES**

Partial gable endwalls; rub rails installed along sides; large fans and lighting suspended from frames