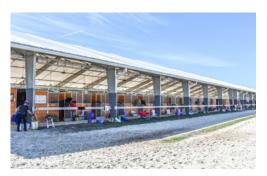

#### **VENTILATION & WATER CONTROL**

ARV-2000 rooftop exhaust vents; 36-in overhangs along sides; gutters and downspouts to help with Florida rains

# **ADDITIONAL FEATURES**

Partial gable endwalls; rub rails installed along sides; large fans and lighting suspended from frames