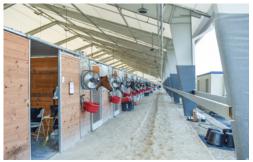

#### **VENTILATION & WATER CONTROL**

ARV-2000 rooftop exhaust vents; 36-in overhangs along sides; gutters and downspouts to help with Florida rains

# **ADDITIONAL FEATURES**

Partial gable endwalls; rub rails installed along sides; large fans and lighting suspended from frames