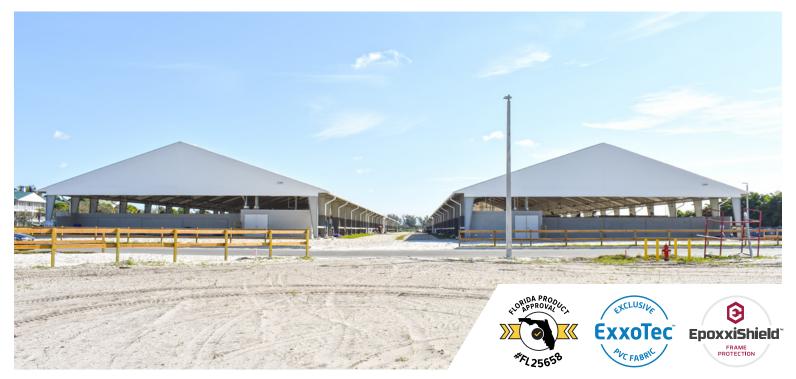

# **Palm Meadows Training Center**

Race Horse Barns

#### LOCATION

Boynton Beach, Florida

## SIZE

Four mirrored structures. each 83 ft x 356 ft (118,192 total sq ft)

# **SITE PARAMETERS**

165 mph windspeed, exposure C, seismic A

# FRAME & FABRIC

All framing members factory finished with EpoxxiShield™; ExxoTec™ Elite PVC fabric cladding on roof

#### **VENTILATION & WATER CONTROL**

ARV-2000 rooftop exhaust vents; 36-in overhangs along sides; gutters and downspouts to help with Florida rains

# **ADDITIONAL FEATURES**

Partial gable endwalls; rub rails installed along sides; large fans and lighting suspended from frames